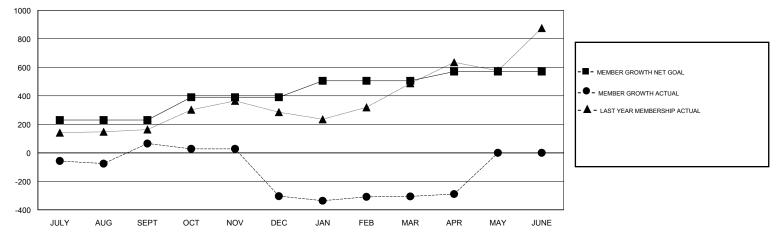

## JAYESH THAKKAR **GMT**·

| GMT: JAYESH THAKKAR |               |           | LOCATION INDIA |                       |                           |                         | GMT CA                                             |  |  |
|---------------------|---------------|-----------|----------------|-----------------------|---------------------------|-------------------------|----------------------------------------------------|--|--|
|                     | Club          | S         |                | Members               |                           |                         |                                                    |  |  |
|                     | RESULTS FOR   | 2018-2019 |                | RESULTS FOR 2018-2019 |                           |                         |                                                    |  |  |
| QUARTER             | NEW CLUB GOAL | NEW CLUBS | DROPPED CLUBS  | QUARTER               | MEMBER GROWTH NET<br>GOAL | MEMBER GROWTH<br>ACTUAL | DROPPED<br>MEMBERS ACTUAL<br>(including transfers) |  |  |
| JULY/AUG/SEPT       | 2             | 9         | 0              | JULY/AUG/SEPT         | 230                       | 297                     | 224                                                |  |  |
| OCT/NOV/DEC         | 1             | 1         | 7              | OCT/NOV/DEC           | 160                       | 76                      | 438                                                |  |  |
| JAN/FEB/MAR         | 1             | 0         | 1              | JAN/FEB/MAR           | 115                       | 49                      | 35                                                 |  |  |
| APR/MAY/JUNE        | 1             | 0         | 0              | APR/MAY/JUNE          | 65                        | 9                       | -8                                                 |  |  |