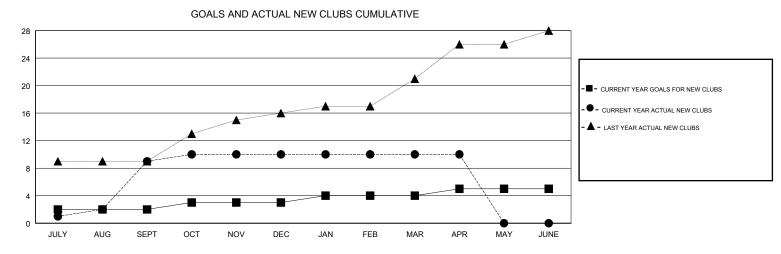

## JAYESH THAKKAR **GMT**·

| GMT: JAYESH THAKKAR |               |           | LOCATION INDIA |                       |                           |                         | GMT CA                                             |  |  |
|---------------------|---------------|-----------|----------------|-----------------------|---------------------------|-------------------------|----------------------------------------------------|--|--|
|                     | Club          | S         |                | Members               |                           |                         |                                                    |  |  |
|                     | RESULTS FOR   | 2018-2019 |                | RESULTS FOR 2018-2019 |                           |                         |                                                    |  |  |
| QUARTER             | NEW CLUB GOAL | NEW CLUBS | DROPPED CLUBS  | QUARTER               | MEMBER GROWTH NET<br>GOAL | MEMBER GROWTH<br>ACTUAL | DROPPED<br>MEMBERS ACTUAL<br>(including transfers) |  |  |
| JULY/AUG/SEPT       | 2             | 9         | 0              | JULY/AUG/SEPT         | 230                       | 297                     | 224                                                |  |  |
| OCT/NOV/DEC         | 1             | 1         | 7              | OCT/NOV/DEC           | 160                       | 76                      | 438                                                |  |  |
| JAN/FEB/MAR         | 1             | 0         | 1              | JAN/FEB/MAR           | 115                       | 49                      | 35                                                 |  |  |
| APR/MAY/JUNE        | 1             | 0         | 0              | APR/MAY/JUNE          | 65                        | 9                       | -8                                                 |  |  |